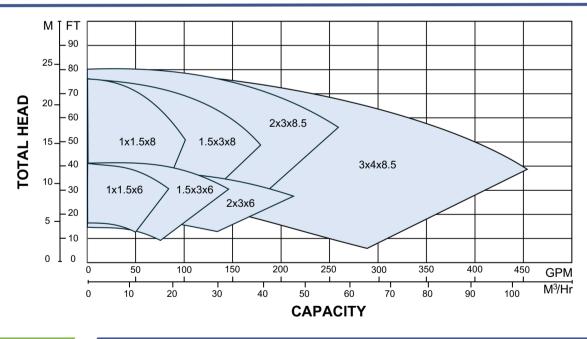

inquire email deanrfq@onececo.com.

\*Pump casing, impeller and backhead cover will be stocked and ready to ship within two weeks.

#### **APPLICATIONS**

- Chemical Process
- Chemical Storage
- Condensate Collection
- Cooling Water
- Electric Utilities
- Food Processing
- Low Pressure Boiler Service
- Mining
- Pharmaceutical
- Power Plants
- Pulp & Paper
- Refinery Service
- Textiles
- Wastewater Treatment

## MATERIALS

Standard materials of construction include 316SS. Additional materials (Ductile Iron, CD4MCu, Alloy 20, Hastelloy B & C, Titanium, etc.) available at full lead time.

- Capacities to 950 GPM (216 m3/hr)
- Heads to 550 FT (168 m)
- Pumping temperatures to 500°F (260°C)
- Working pressures to 375 PSIG (2,585 kPa)

## PH2110, PH2140, PH2170

3500 RPM



### PH2110, PH2140



#### **CECO Dean Pump**

6040 Guion Road • Indianapolis, IN 46254 P: 317.293.2930 • TOLL-FREE: 800.801.9265 deanrfq@onececo.com • www.cecoenviro.com









SCAN HERE to learn about CECO's Dean Authorized Service Centers