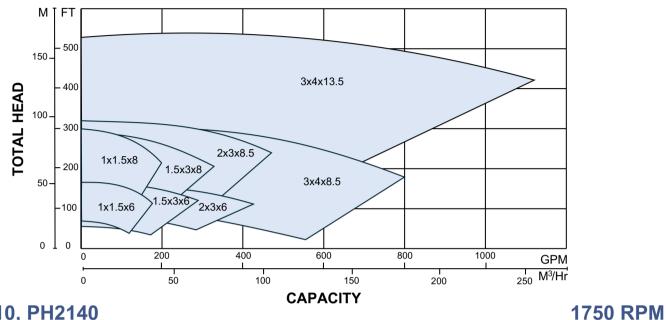

at full lead time, to inquire email deanrfq@onececo.com.

\*Pump casing, impeller and backhead cover will be stocked and ready to ship within two weeks.

#### **APPLICATIONS**

- Chemical Process
- Chemical Storage
- Condensate Collection
- Cooling Water
- Electric Utilities
- Food Processing
- Low Pressure Boiler Service
- Mining
- Pharmaceutical
- Power Plants
- Pulp & Paper
- Refinery Service
- Textiles
- Wastewater Treatment

## MATERIALS

Standard materials of construction include 316SS. Additional materials (Ductile Iron, CD4MCu, Alloy 20, Hastelloy B & C, Titanium, etc.) available at full lead time.

- Capacities to 950 GPM (216 m3/hr)
- Heads to 550 FT (168 m)
- Pumping temperatures to 500°F (260°C)
- Working pressures to 375 PSIG (2,585 kPa)

## PH2110, PH2140, PH2170

3500 RPM



### PH2110, PH2140



#### **CECO Dean Pump**

6040 Guion Road • Indianapolis, IN 46254 P: 317.293.2930 • TOLL-FREE: 800.801.9265 deanrfq@onececo.com • www.cecoenviro.com









SCAN HERE to learn about CECO's Dean Authorized Service Centers